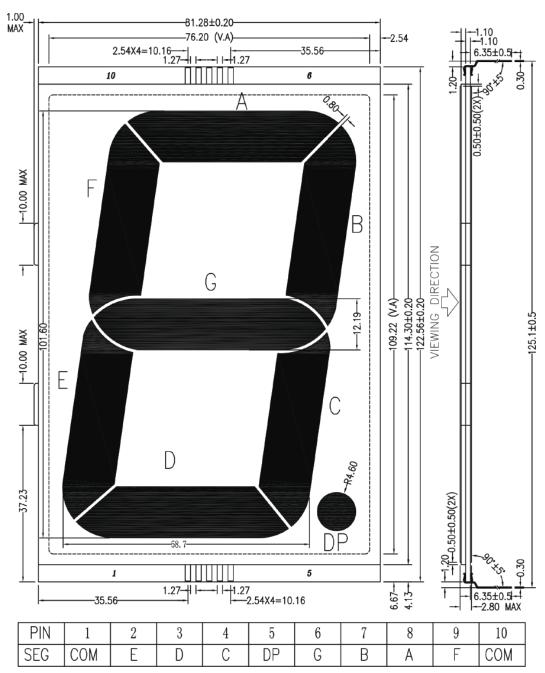

## NOTES:

1. DISPLAY TYPE:

ΤN

2. VIEWING DIRECTION: 6:00

3. POLARIZER MODE: POSITIVE/TRANSFLECTIVE

4. DRIVER METHOD:

STATIC

5. OPERATING VOLTAGE: 5.0 V

6. OPERATING TEMP: 0°C~50°C

7. STORAGE TEMP: -20°C~70°C

8. CONNECTOR: PIN

| Approved By | Checked By  | Prepared By            |
|-------------|-------------|------------------------|
|             |             |                        |
|             |             |                        |
|             | Approved By | Approved By Checked By |