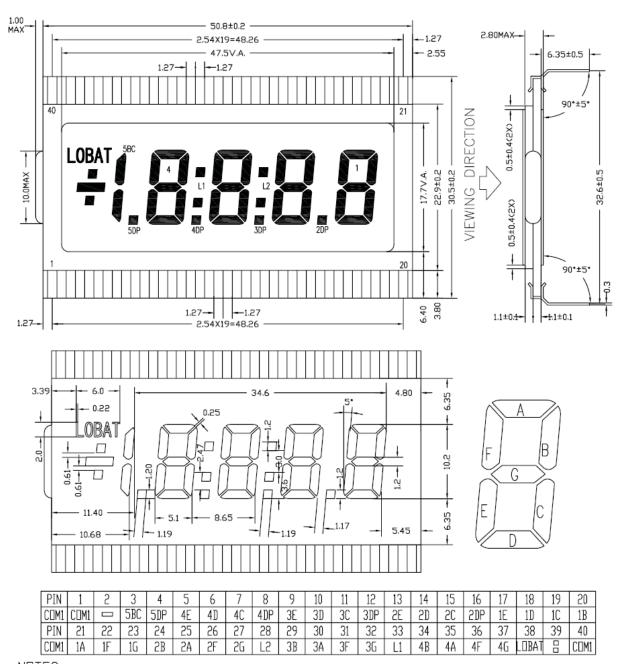

## PRODUCT SPECIFICATION

Part Number PC454-O

## NOTES:

- 1. DISPLAY TYPE: TN
- 2. VIEWING DIRECTION: 6:00
- 3. POLARIZER MODE: POSITIVE/REFLECTIVE
- 4. DRIVER METHOD: STATIC

- 5. OPERATING VOLTAGE: 5.0 V
- 6. OPERATING TEMP: -30°C~80°C
- 7. STORAGE TEMP: -30°C~80°C
- 8. CONNECTOR: PIN