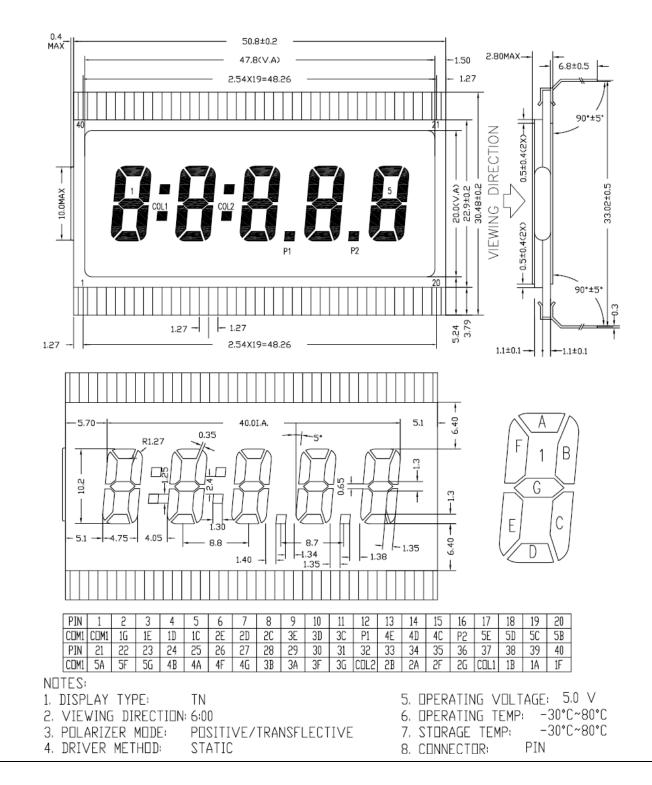

## PRODUCT SPECIFICATION

Part Number PC502-O

|                                  | Annroved Dy | Checked By                  | Dronovod Dy |
|----------------------------------|-------------|-----------------------------|-------------|
|                                  | Approved By | Checkeu by                  | Prepared By |
| Customer Approval                |             |                             |             |
| Signatures                       |             |                             |             |
|                                  |             |                             |             |
|                                  |             |                             |             |
|                                  |             |                             |             |
|                                  | Record Of   | Revisions                   |             |
|                                  |             |                             |             |
| Rev.0 01.13.24<br>Rev.1 03.24.15 | JAS<br>JAS  | Layout Start<br>Logo update |             |
| Kev.1 03.24.15                   | JAS         |                             | Logo update |
|                                  |             |                             |             |
|                                  |             |                             |             |
|                                  |             |                             |             |
|                                  |             |                             |             |
|                                  |             |                             |             |
|                                  |             |                             |             |
|                                  |             |                             |             |
|                                  |             |                             |             |
|                                  |             |                             |             |
|                                  |             |                             |             |
|                                  |             |                             |             |
|                                  |             |                             |             |
|                                  |             |                             |             |
|                                  |             |                             |             |
|                                  |             |                             |             |
|                                  |             |                             |             |
|                                  |             |                             |             |
|                                  |             |                             |             |
|                                  |             |                             |             |
|                                  |             |                             |             |
|                                  |             |                             |             |
|                                  |             |                             |             |
|                                  |             |                             |             |
|                                  |             |                             |             |
|                                  |             |                             |             |
|                                  |             |                             |             |